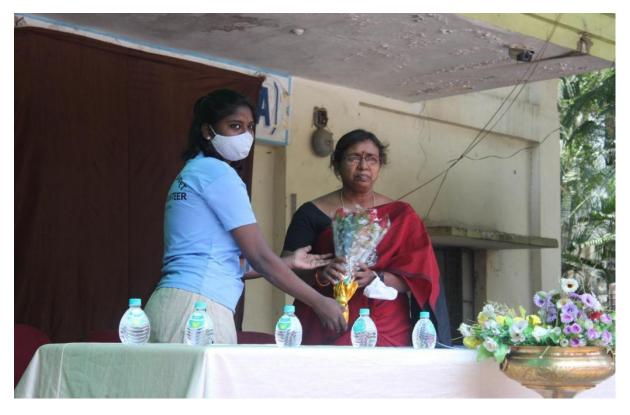

The Principal, G.Sunitha, and the Women Empowerment Cell Convener, Dr.P.S.Rajani and others felicitated the Honorable Chief Guest, C.Shirisha. Followed by the felicitation of the Principal, G.Sunitha, Dr.K.Vijaya Kumar, and Dr.P.S.Rajani.

A grand felicitation of the chief guest by the princicipal and the staff

A felicitation of the principal by the chief guest and the staff