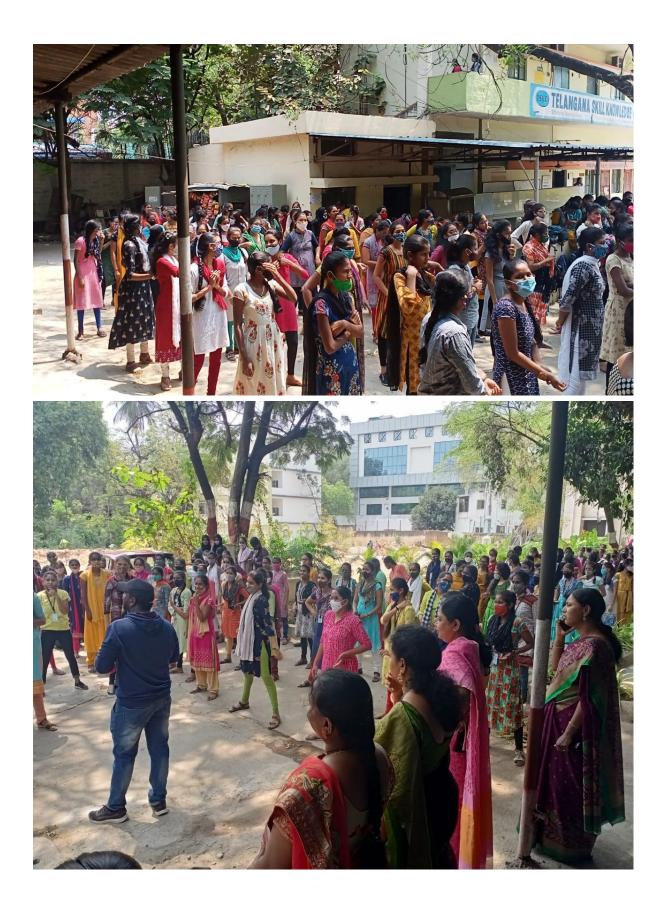

# REPORT

The SHE TEAM awareness program has been organized by the Women Empowerment Cell, Government Degree College, Women (A), Begumpet. The Honorable Chief Guest, C.Shirisha, Additional DCP, Telangana state, has been invited to acknowledge the program on the occasion of International Women's Day celebrations on the 9th of March, 2021. She has been invited with God of Honour by the NCC students accompanied by the Principal, Staff, and Students.

The students performed a Welcome Dance on the arrival of the Honorable Additional DCP. Dr.Padmaja, Assistant Professor of Sanskrit, invited the guests on to the Dias. Yuktha and her team started the whole ceremony with the delightful prayer song. Later the program was inaugurated by lightening the lamp with the additional DCP, principal, and the others. After, the presidential remarks were done by G.Sunitha, Principal (FAC). Madam G.Sunitha addressed the group of students to spread awareness of all the issues occurring in and around society. The students were also told to be positive in all the means and get progress by achieving a good education. She has given examples of eminent women reaching their goals. She blessed the students to develop in every aspect.

On the eve of International Women's Day Celebrations, the competitions of Essay writing and Elocutions have been conducted. The prizes were distributed to the winners by the Honorable Chief Guest, C.Shirisha. The SHE TEAM members organized a "brick-breaking" program by NCC students. Some of the students exhibited Self-Defending techniques to protect themselves from others. Few students performed an act of the social evils and lastly played the different roles of women in this society.,