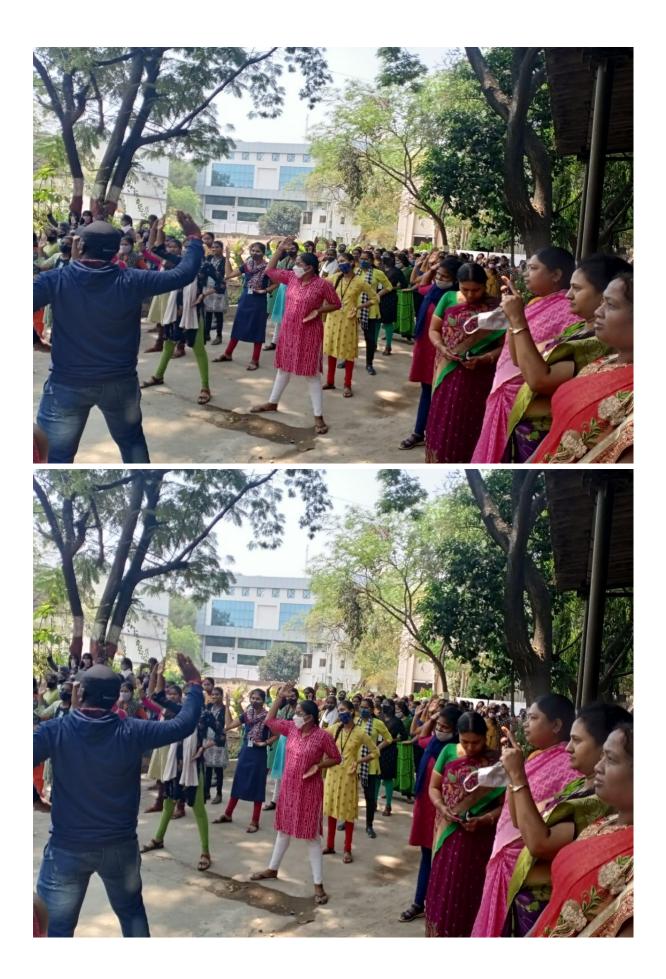

On the eve of International Women's Day Celebrations, the competitions of Essay writing and Elocutions have been conducted. The prizes were distributed to the winners by the Honorable Chief Guest, C.Shirisha. The SHE TEAM members organized a "brick-breaking" program by NCC students. Some of the students exhibited Self-Defending techniques to protect themselves from others. Few students performed an act of the social evils and lastly played the different roles of women in this society.,

# Self Defencing activity

Vote of thanks by Asst.Prof.Dr.Kamala

షీటీంపై అవగాహన

బేగంపేట్ మార్చి9: అంతర్జాతీయ మహిళా దినోత్సవంలో భాగం గా మంగళవారం సికిందాబాద్ బేగంపేటలోని మహిళా డిగ్రీ కళా శాలలో వుమెన్ ఎంపవర్మెంట్ అధ్వర్యంలో వేడుకలు నిర్వహించా రు. ఈ కార్యక్రమానికి అదనపు డిప్యూటీ కమిషనర్ శిరీష ముఖ్య అతి థిగా పాల్గొన్నారు. ఈ సందర్భంగా ఆమె మాట్లాడుతూ... విద్యార్థి నులు వర్తమాన సమాజంలో ఎదుర్కొంటున్న వివిధ రకాల సమ స్యల గురించి వివరించారు. ఈ క్రమంలో షీటీంపై అవగాహన కల్పిం చా రు. ఈ కార్యక్రమంలో కళాశాల ప్రిన్సిపాల్ డాక్టర్ జి సునీత, వైస్ ప్రిన్సిపాల్ విజయకుమారి తదితరులు పాల్గొన్నారు.