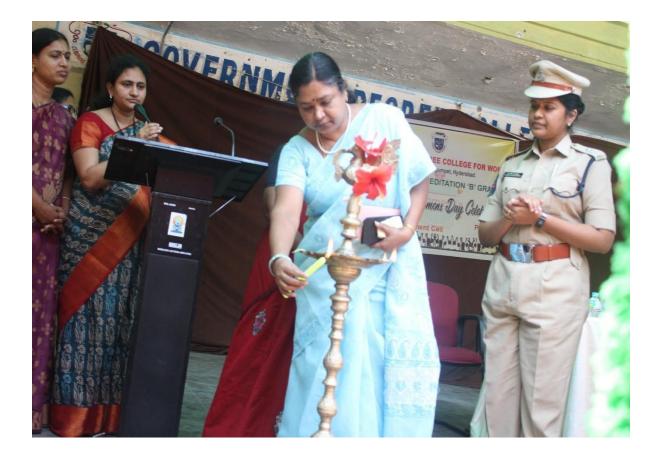

The students performed a Welcome Dance on the arrival of the Honorable Additional DCP. Dr.Padmaja, Assistant Professor of Sanskrit, invited the guests on to the Dias. Yuktha and her team started the whole ceremony with the delightful prayer song. Later the program was inaugurated by lightening the lamp with the additional DCP, principal, and the others. After, the presidential remarks were done by G.Sunitha, Principal (FAC). Madam G.Sunitha addressed the group of students to spread awareness of all the issues occurring in and around society. The students were also told to be positive in all the means and get progress by achieving a good education. She has given examples of eminent women reaching their goals. She blessed the students to develop in every aspect.

Invting the chief guest on to the dias

Inuagurating the program by lighting the lamp by the chief guest