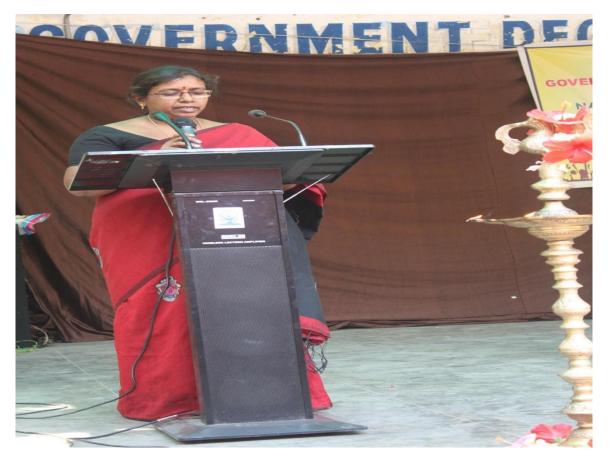

Vice Principal and the Controller of examination, Dr.K.Vijaya Kumar delivered a speech to the students about how women are facing the problem in society. The women are abused by their own family as well as their in-laws' family. To solve these problems, he advised the students to become more confident by gaining knowledge through education and by being independent financially.

# A seech by vice principal,Dr.Vijay kumar

Introducing the chief guest by asst. prof Dr. A. Madhuri

Addressing the gathering by the Addl.DCP.C.Shirisha

Distribution of prizes by the chief guest to the students who won prizes in elocution and essay writing on role women in the society