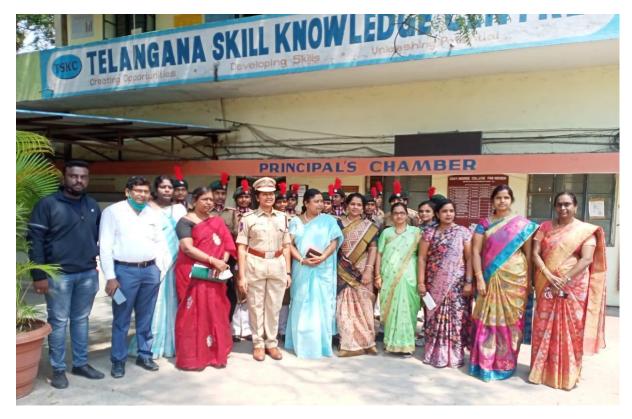

# REPORT

The SHE TEAM awareness program has been organized by the Women Empowerment Cell, Government Degree College, Women (A), Begumpet. The Honorable Chief Guest, C.Shirisha, Additional DCP, Telangana state, has been invited to acknowledge the program on the occasion of International Women's Day celebrations on the 9th of March, 2021. She has been invited with God of Honour by the NCC students accompanied by the Principal, Staff, and Students.

The Principal, G.Sunitha, and the Women Empowerment Cell Convener, Dr.P.S.Rajani and others felicitated the Honorable Chief Guest, C.Shirisha. Followed by the felicitation of the Principal, G.Sunitha, Dr.K.Vijaya Kumar, and Dr.P.S.Rajani.