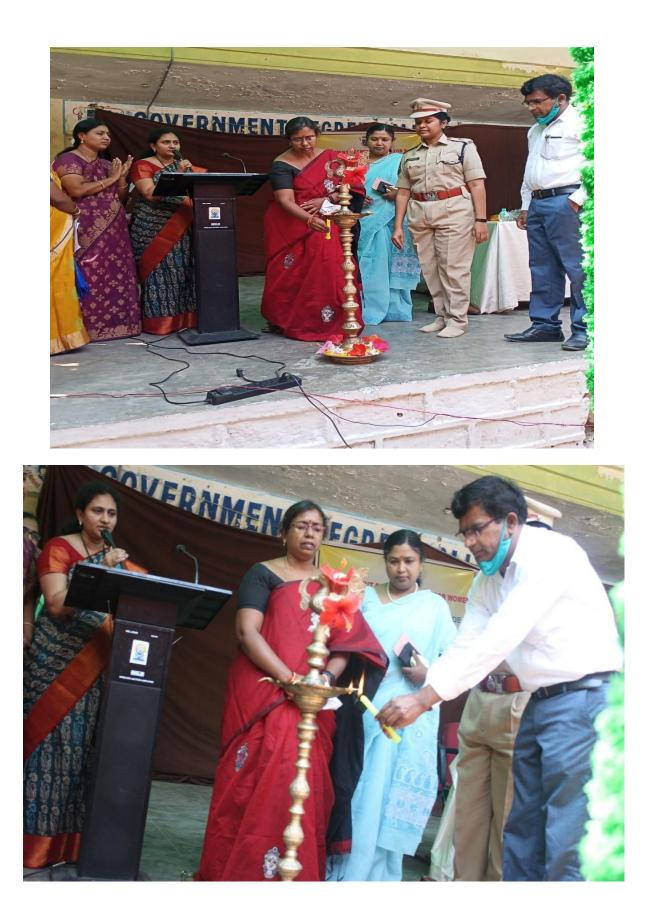

The students performed a Welcome Dance on the arrival of the Honorable Additional DCP. Dr.Padmaja, Assistant Professor of Sanskrit, invited the guests on to the Dias. Yuktha and her team started the whole ceremony with the delightful prayer song. Later the program was inaugurated by lightening the lamp with the additional DCP, principal, and the others. After, the presidential remarks were done by G.Sunitha, Principal (FAC). Madam G.Sunitha addressed the group of students to spread awareness of all the issues occurring in and around society. The students were also told to be positive in all the means and get progress by achieving a good education. She has given examples of eminent women reaching their goals. She blessed the students to develop in every aspect.

Invting the chief guest on to the dias

Inuagurating the program by lighting the lamp by the chief guest