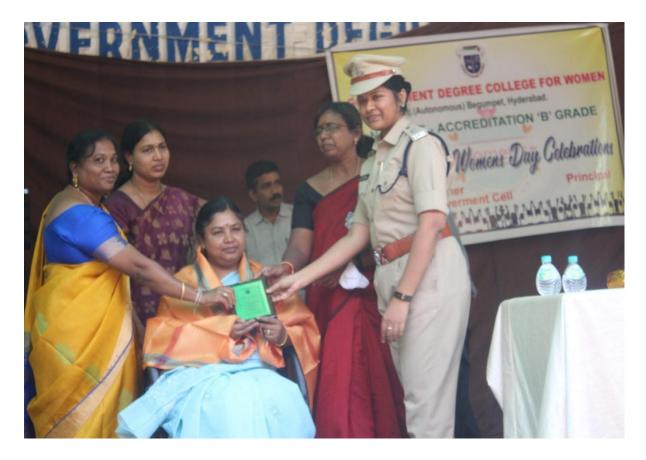

On the eve of International Women's Day Celebrations, the competitions of Essay writing and Elocutions have been conducted. The prizes were distributed to the winners by the Honorable Chief Guest, C.Shirisha. The SHE TEAM members organized a "brick-breaking" program by NCC students. Some of the students exhibited Self-Defending techniques to protect themselves from others. Few students performed an act of the social evils and lastly played the different roles of women in this society.,

# A seech by vice principal,Dr.Vijay kumar

Introducing the chief guest by asst. prof Dr. A. Madhuri

Addressing the gathering by the Addl.DCP.C.Shirisha

Distribution of prizes by the chief guest to the students who won prizes in elocution and essay writing on role women in the society