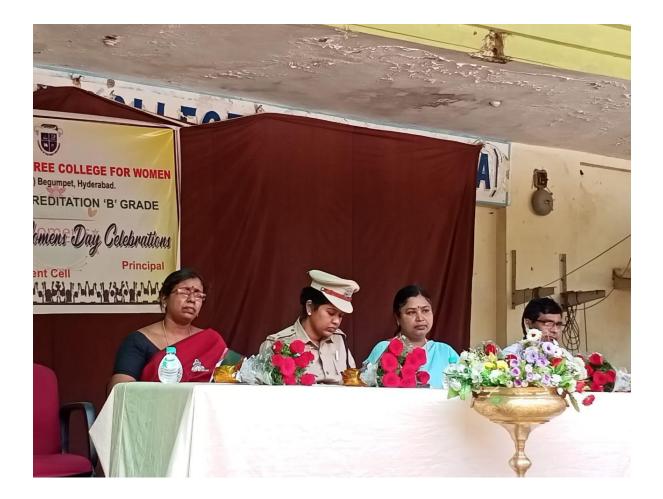

# REPORT

The SHE TEAM awareness program has been organized by the Women Empowerment Cell, Government Degree College, Women (A), Begumpet. The Honorable Chief Guest, C.Shirisha, Additional DCP, Telangana state, has been invited to acknowledge the program on the occasion of International Women's Day celebrations on the 9th of March, 2021. She has been invited with God of Honour by the NCC students accompanied by the Principal, Staff, and Students.

The students performed a Welcome Dance on the arrival of the Honorable Additional DCP. Dr.Padmaja, Assistant Professor of Sanskrit, invited the guests on to the Dias. Yuktha and her team started the whole ceremony with the delightful prayer song. Later the program was inaugurated by lightening the lamp with the additional DCP, principal, and the others. After, the presidential remarks were done by G.Sunitha, Principal (FAC). Madam G.Sunitha addressed the group of students to spread awareness of all the issues occurring in and around society. The students were also told to be positive in all the means and get progress by achieving a good education. She has given examples of eminent women reaching their goals. She blessed the students to develop in every aspect.

The Principal, G.Sunitha, and the Women Empowerment Cell Convener, Dr.P.S.Rajani and others felicitated the Honorable Chief Guest, C.Shirisha. Followed by the felicitation of the Principal, G.Sunitha, Dr.K.Vijaya Kumar, and Dr.P.S.Rajani.