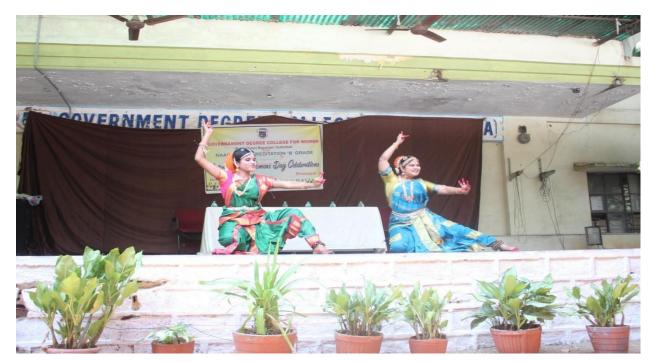

On the eve of International Women's Day Celebrations, the competitions of Essay writing and Elocutions have been conducted. The prizes were distributed to the winners by the Honorable Chief Guest, C.Shirisha. The SHE TEAM members organized a "brick-breaking" program by NCC students. Some of the students exhibited Self-Defending techniques to protect themselves from others. Few students performed an act of the social evils and lastly played the different roles of women in this society.,

# Cultural programs