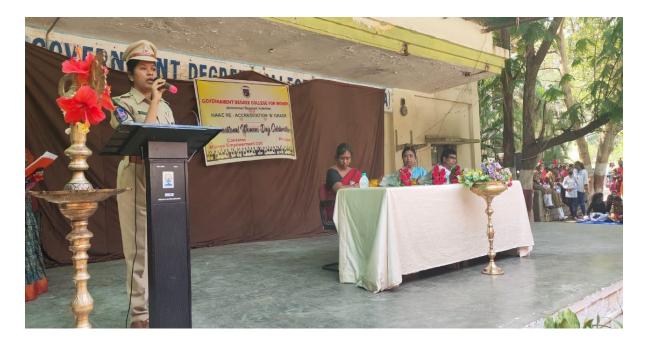

Inviting the honourable chief guest Additional DCP C.Shirisha through guard of honour

# REPORT

The SHE TEAM awareness program has been organized by the Women Empowerment Cell, Government Degree College, Women (A), Begumpet. The Honorable Chief Guest, C.Shirisha, Additional DCP, Telangana state, has been invited to acknowledge the program on the occasion of International Women's Day celebrations on the 9th of March, 2021. She has been invited with God of Honour by the NCC students accompanied by the Principal, Staff, and Students.

The students performed a Welcome Dance on the arrival of the Honorable Additional DCP. Dr.Padmaja, Assistant Professor of Sanskrit, invited the guests on to the Dias. Yuktha and her team started the whole ceremony with the delightful prayer song. Later the program was inaugurated by lightening the lamp with the additional DCP, principal, and the others. After, the presidential remarks were done by G.Sunitha, Principal (FAC). Madam G.Sunitha addressed the group of students to spread awareness of all the issues occurring in and around society. The students were also told to be positive in all the means and get progress by achieving a good education. She has given examples of eminent women reaching their goals. She blessed the students to develop in every aspect.