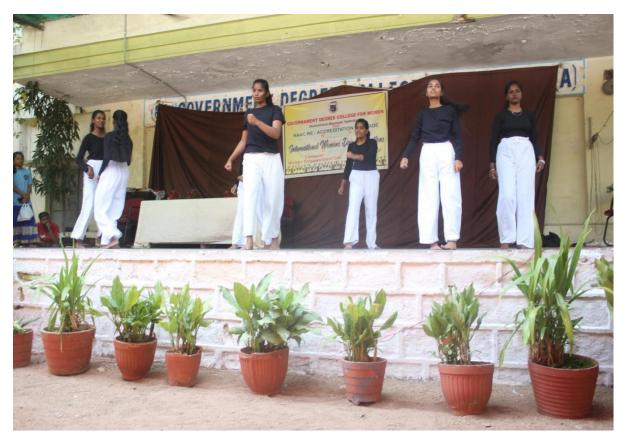

On the eve of International Women's Day Celebrations, the competitions of Essay writing and Elocutions have been conducted. The prizes were distributed to the winners by the Honorable Chief Guest, C.Shirisha. The SHE TEAM members organized a "brick-breaking" program by NCC students. Some of the students exhibited Self-Defending techniques to protect themselves from others. Few students performed an act of the social evils and lastly played the different roles of women in this society.,

# Cultural programs