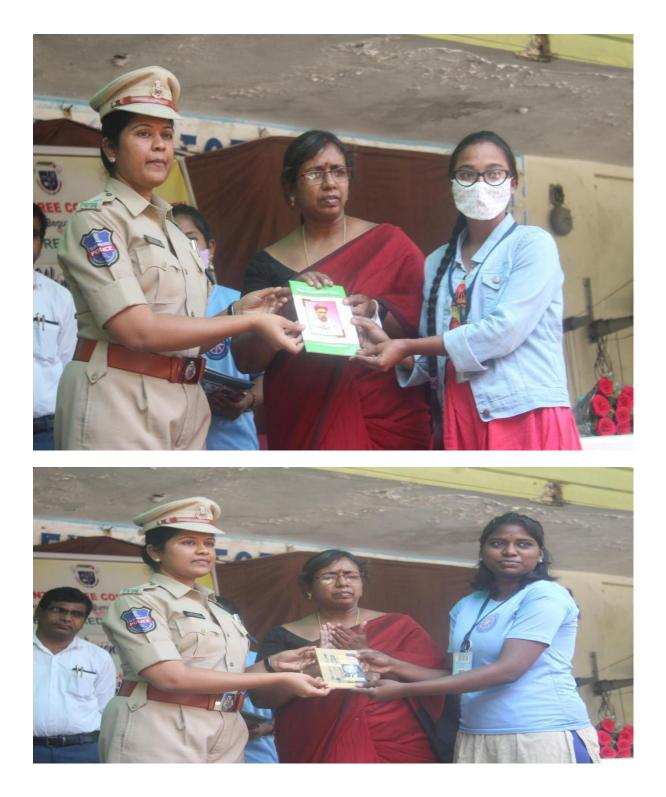

On the eve of International Women's Day Celebrations, the competitions of Essay writing and Elocutions have been conducted. The prizes were distributed to the winners by the Honorable Chief Guest, C.Shirisha. The SHE TEAM members organized a "brick-breaking" program by NCC students. Some of the students exhibited Self-Defending techniques to protect themselves from others. Few students performed an act of the social evils and lastly played the different roles of women in this society.,

# A seech by vice principal,Dr.Vijay kumar

Introducing the chief guest by asst. prof Dr. A. Madhuri

Addressing the gathering by the Addl.DCP.C.Shirisha

Distribution of prizes by the chief guest to the students who won prizes in elocution and essay writing on role women in the society