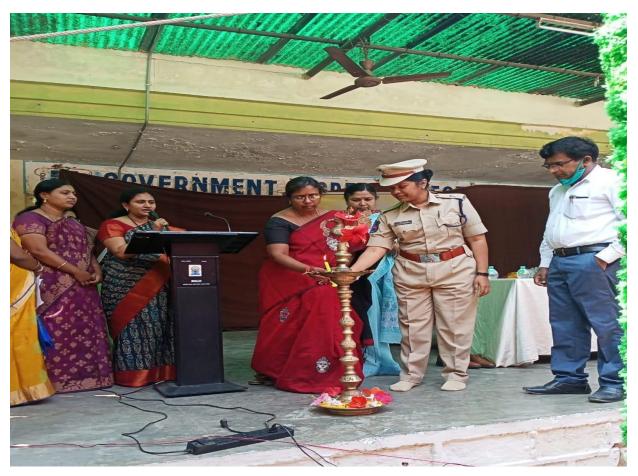

# REPORT

The SHE TEAM awareness program has been organized by the Women Empowerment Cell, Government Degree College, Women (A), Begumpet. The Honorable Chief Guest, C.Shirisha, Additional DCP, Telangana state, has been invited to acknowledge the program on the occasion of International Women's Day celebrations on the 9th of March, 2021. She has been invited with God of Honour by the NCC students accompanied by the Principal, Staff, and Students.

The students performed a Welcome Dance on the arrival of the Honorable Additional DCP. Dr.Padmaja, Assistant Professor of Sanskrit, invited the guests on to the Dias. Yuktha and her team started the whole ceremony with the delightful prayer song. Later the program was inaugurated by lightening the lamp with the additional DCP, principal, and the others. After, the presidential remarks were done by G.Sunitha, Principal (FAC). Madam G.Sunitha addressed the group of students to spread awareness of all the issues occurring in and around society. The students were also told to be positive in all the means and get progress by achieving a good education. She has given examples of eminent women reaching their goals. She blessed the students to develop in every aspect.