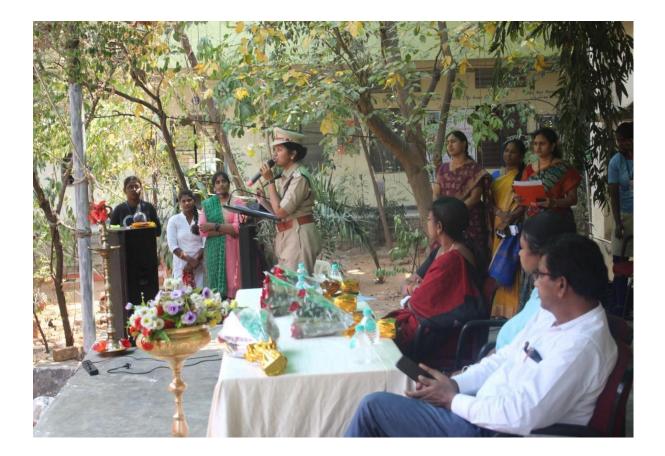

Vice Principal and the Controller of examination, Dr.K.Vijaya Kumar delivered a speech to the students about how women are facing the problem in society. The women are abused by their own family as well as their in-laws' family. To solve these problems, he advised the students to become more confident by gaining knowledge through education and by being independent financially.

The introduction of the Chief Guest was presented by Dr.Madhuri, Assistant Professor of Microbiology. The Honorable Chief Guest, C.Shirisha, Additional DCP, discoursed the gathering about the mishaps in the society, how to face them and how to take the help of the SHE TEAM. She advised the students about how to report the SHE TEAM for any help. She let everyone know that everything will be kept confidential. Madam has given an example of girl victims and how the SHE TEAM has solved the issues. She compared the lives of past generations and the present generations of women and suggested to be positive because the safe path is already created for the women. The Telangana State Government is implementing such type of awareness programs for the safety of women. She wished her best for all the women on the occasion of International Women's Day.