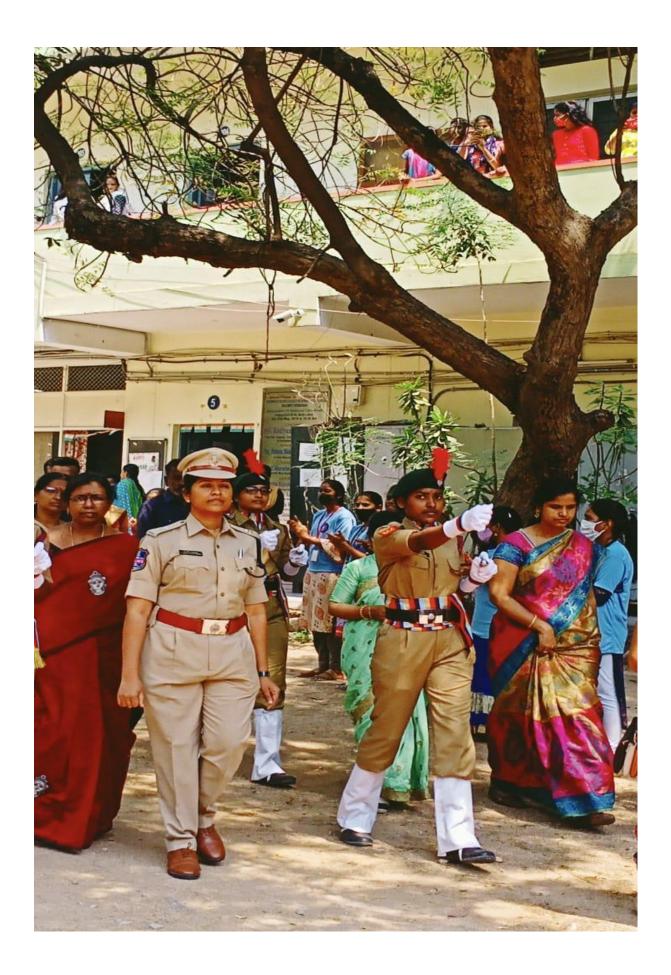

Inviting the honourable chief guest Additional DCP C.Shirisha through guard of honour

# REPORT

The SHE TEAM awareness program has been organized by the Women Empowerment Cell, Government Degree College, Women (A), Begumpet. The Honorable Chief Guest, C.Shirisha, Additional DCP, Telangana state, has been invited to acknowledge the program on the occasion of International Women's Day celebrations on the 9th of March, 2021. She has been invited with God of Honour by the NCC students accompanied by the Principal, Staff, and Students.