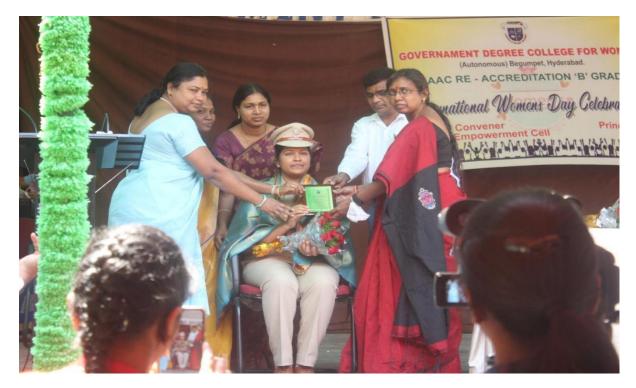

The Principal, G.Sunitha, and the Women Empowerment Cell Convener, Dr.P.S.Rajani and others felicitated the Honorable Chief Guest, C.Shirisha. Followed by the felicitation of the Principal, G.Sunitha, Dr.K.Vijaya Kumar, and Dr.P.S.Rajani.

A grand felicitation of the chief guest by the princicipal and the staff

A felicitation of the principal by the chief guest and the staff