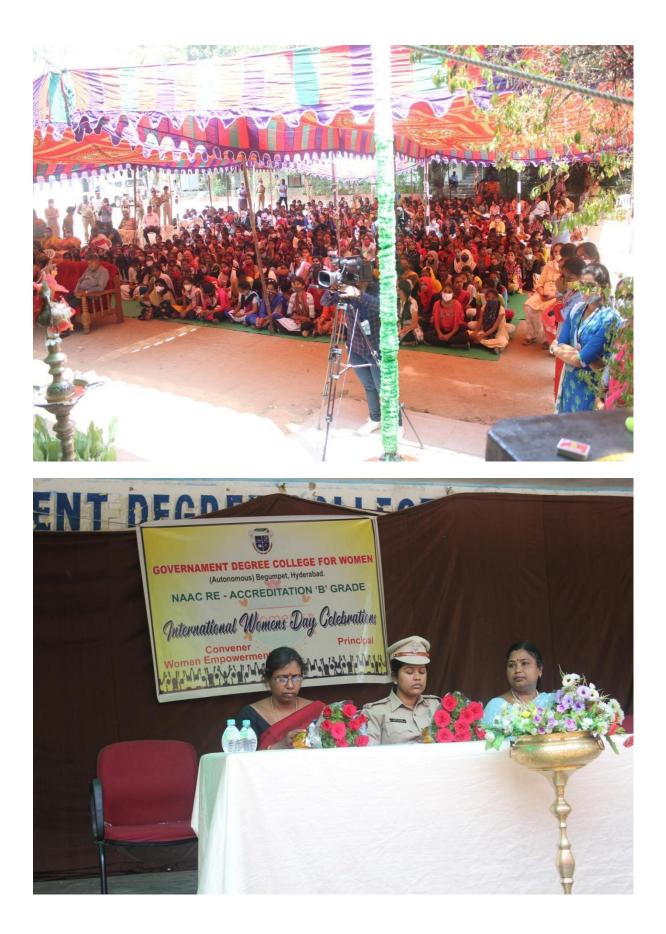

# REPORT

The SHE TEAM awareness program has been organized by the Women Empowerment Cell, Government Degree College, Women (A), Begumpet. The Honorable Chief Guest, C.Shirisha, Additional DCP, Telangana state, has been invited to acknowledge the program on the occasion of International Women's Day celebrations on the 9th of March, 2021. She has been invited with God of Honour by the NCC students accompanied by the Principal, Staff, and Students.

The introduction of the Chief Guest was presented by Dr.Madhuri, Assistant Professor of Microbiology. The Honorable Chief Guest, C.Shirisha, Additional DCP, discoursed the gathering about the mishaps in the society, how to face them and how to take the help of the SHE TEAM. She advised the students about how to report the SHE TEAM for any help. She let everyone know that everything will be kept confidential. Madam has given an example of girl victims and how the SHE TEAM has solved the issues. She compared the lives of past generations and the present generations of women and suggested to be positive because the safe path is already created for the women. The Telangana State Government is implementing such type of awareness programs for the safety of women. She wished her best for all the women on the occasion of International Women's Day.

# Self Defencing activity

Vote of thanks by Asst.Prof.Dr.Kamala

షీటీంపై అవగాహన

బేగంపేట్ మార్చి9: అంతర్జాతీయ మహిళా దినోత్సవంలో భాగం గా మంగళవారం సికిందాబాద్ బేగంపేటలోని మహిళా డిగ్రీ కళా శాలలో వుమెన్ ఎంపవర్మెంట్ అధ్వర్యంలో వేడుకలు నిర్వహించా రు. ఈ కార్యక్రమానికి అదనపు డిప్యూటీ కమిషనర్ శిరీష ముఖ్య అతి థిగా పాల్గొన్నారు. ఈ సందర్భంగా ఆమె మాట్లాడుతూ... విద్యార్థి నులు వర్తమాన సమాజంలో ఎదుర్కొంటున్న వివిధ రకాల సమ స్యల గురించి వివరించారు. ఈ క్రమంలో షీటీంపై అవగాహన కల్పిం చా రు. ఈ కార్యక్రమంలో కళాశాల ప్రిన్సిపాల్ డాక్టర్ జి సునీత, వైస్ ప్రిన్సిపాల్ విజయకుమారి తదితరులు పాల్గొన్నారు.