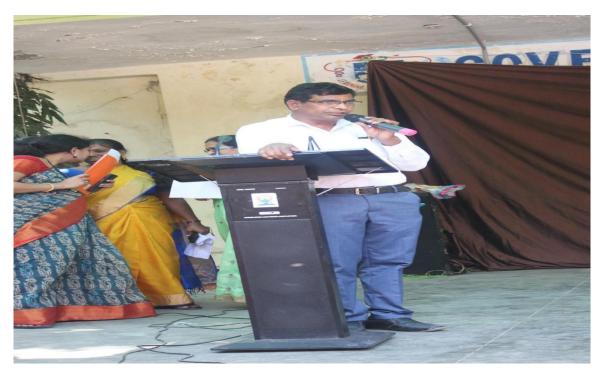

Vice Principal and the Controller of examination, Dr.K.Vijaya Kumar delivered a speech to the students about how women are facing the problem in society. The women are abused by their own family as well as their in-laws' family. To solve these problems, he advised the students to become more confident by gaining knowledge through education and by being independent financially.