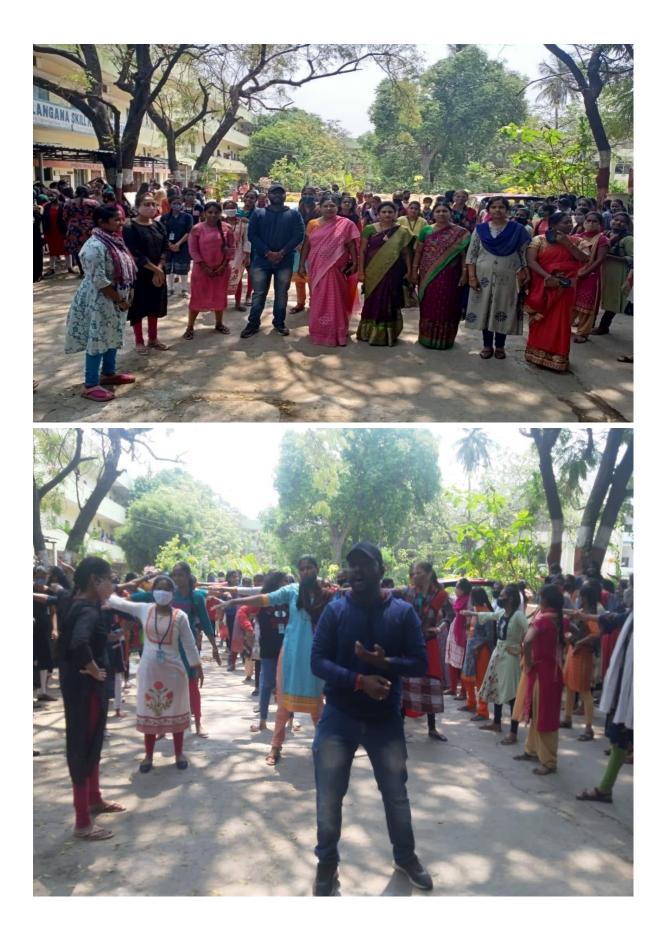

On the eve of International Women's Day Celebrations, the competitions of Essay writing and Elocutions have been conducted. The prizes were distributed to the winners by the Honorable Chief Guest, C.Shirisha. The SHE TEAM members organized a "brick-breaking" program by NCC students. Some of the students exhibited Self-Defending techniques to protect themselves from others. Few students performed an act of the social evils and lastly played the different roles of women in this society.,

# Self Defencing activity

Vote of thanks by Asst.Prof.Dr.Kamala

షీటీంపై అవగాహన

బేగంపేట్ మార్చి9: అంతర్జాతీయ మహిళా దినోత్సవంలో భాగం గా మంగళవారం సికిందాబాద్ బేగంపేటలోని మహిళా డిగ్రీ కళా శాలలో వుమెన్ ఎంపవర్మెంట్ అధ్వర్యంలో వేడుకలు నిర్వహించా రు. ఈ కార్యక్రమానికి అదనపు డిప్యూటీ కమిషనర్ శిరీష ముఖ్య అతి థిగా పాల్గొన్నారు. ఈ సందర్భంగా ఆమె మాట్లాడుతూ... విద్యార్థి నులు వర్తమాన సమాజంలో ఎదుర్కొంటున్న వివిధ రకాల సమ స్యల గురించి వివరించారు. ఈ క్రమంలో షీటీంపై అవగాహన కల్పిం చా రు. ఈ కార్యక్రమంలో కళాశాల ప్రిన్సిపాల్ డాక్టర్ జి సునీత, వైస్ ప్రిన్సిపాల్ విజయకుమారి తదితరులు పాల్గొన్నారు.