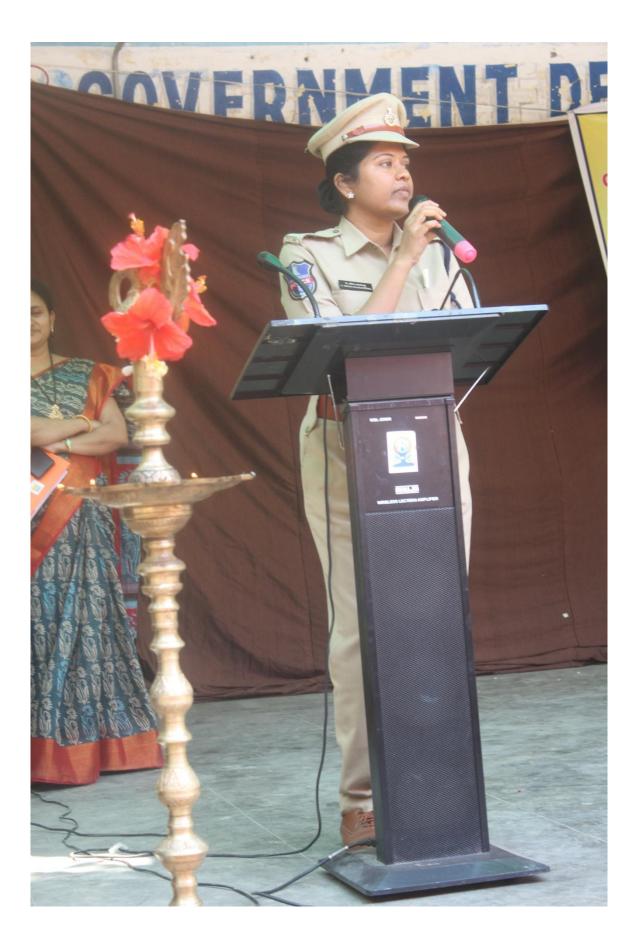

The introduction of the Chief Guest was presented by Dr.Madhuri, Assistant Professor of Microbiology. The Honorable Chief Guest, C.Shirisha, Additional DCP, discoursed the gathering about the mishaps in the society, how to face them and how to take the help of the SHE TEAM. She advised the students about how to report the SHE TEAM for any help. She let everyone know that everything will be kept confidential. Madam has given an example of girl victims and how the SHE TEAM has solved the issues. She compared the lives of past generations and the present generations of women and suggested to be positive because the safe path is already created for the women. The Telangana State Government is implementing such type of awareness programs for the safety of women. She wished her best for all the women on the occasion of International Women's Day.