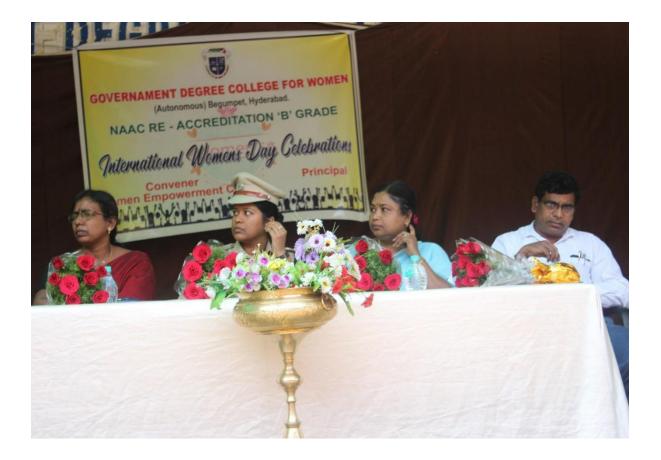

# REPORT

The SHE TEAM awareness program has been organized by the Women Empowerment Cell, Government Degree College, Women (A), Begumpet. The Honorable Chief Guest, C.Shirisha, Additional DCP, Telangana state, has been invited to acknowledge the program on the occasion of International Women's Day celebrations on the 9th of March, 2021. She has been invited with God of Honour by the NCC students accompanied by the Principal, Staff, and Students.

The students performed a Welcome Dance on the arrival of the Honorable Additional DCP. Dr.Padmaja, Assistant Professor of Sanskrit, invited the guests on to the Dias. Yuktha and her team started the whole ceremony with the delightful prayer song. Later the program was inaugurated by lightening the lamp with the additional DCP, principal, and the others. After, the presidential remarks were done by G.Sunitha, Principal (FAC). Madam G.Sunitha addressed the group of students to spread awareness of all the issues occurring in and around society. The students were also told to be positive in all the means and get progress by achieving a good education. She has given examples of eminent women reaching their goals. She blessed the students to develop in every aspect.

The Principal, G.Sunitha, and the Women Empowerment Cell Convener, Dr.P.S.Rajani and others felicitated the Honorable Chief Guest, C.Shirisha. Followed by the felicitation of the Principal, G.Sunitha, Dr.K.Vijaya Kumar, and Dr.P.S.Rajani.