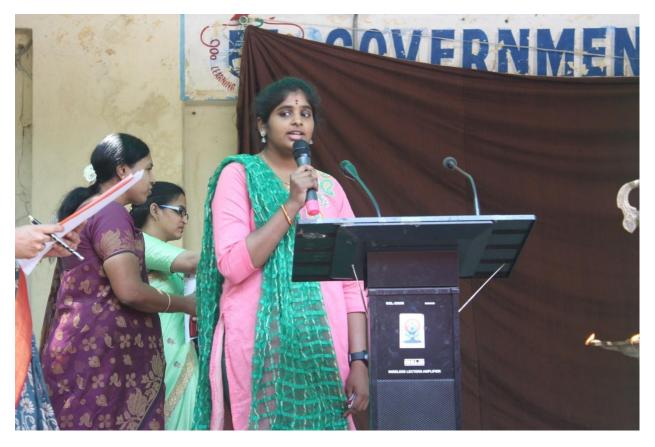

# REPORT

The SHE TEAM awareness program has been organized by the Women Empowerment Cell, Government Degree College, Women (A), Begumpet. The Honorable Chief Guest, C.Shirisha, Additional DCP, Telangana state, has been invited to acknowledge the program on the occasion of International Women's Day celebrations on the 9th of March, 2021. She has been invited with God of Honour by the NCC students accompanied by the Principal, Staff, and Students.

The students performed a Welcome Dance on the arrival of the Honorable Additional DCP. Dr.Padmaja, Assistant Professor of Sanskrit, invited the guests on to the Dias. Yuktha and her team started the whole ceremony with the delightful prayer song. Later the program was inaugurated by lightening the lamp with the additional DCP, principal, and the others. After, the presidential remarks were done by G.Sunitha, Principal (FAC). Madam G.Sunitha addressed the group of students to spread awareness of all the issues occurring in and around society. The students were also told to be positive in all the means and get progress by achieving a good education. She has given examples of eminent women reaching their goals. She blessed the students to develop in every aspect.