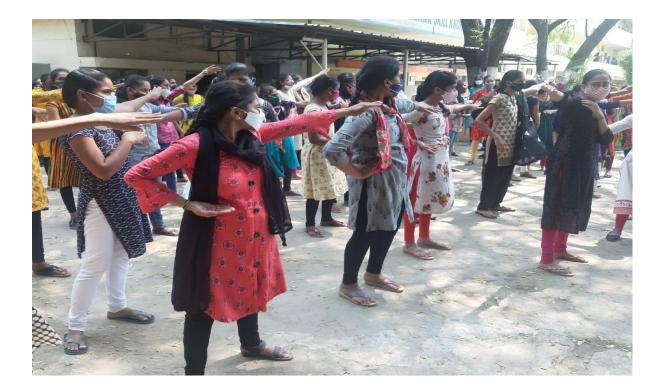

# Self Defencing activity

Vote of thanks by Asst.Prof.Dr.Kamala

షీటీంపై అవగాహన

బేగంపేట్ మార్చి9: అంతర్జాతీయ మహిళా దినోత్సవంలో భాగం గా మంగళవారం సికిందాబాద్ బేగంపేటలోని మహిళా డిగ్రీ కళా శాలలో వుమెన్ ఎంపవర్మెంట్ అధ్వర్యంలో వేడుకలు నిర్వహించా రు. ఈ కార్యక్రమానికి అదనపు డిప్యూటీ కమిషనర్ శిరీష ముఖ్య అతి థిగా పాల్గొన్నారు. ఈ సందర్భంగా ఆమె మాట్లాడుతూ... విద్యార్థి నులు వర్తమాన సమాజంలో ఎదుర్కొంటున్న వివిధ రకాల సమ స్యల గురించి వివరించారు. ఈ క్రమంలో షీటీంపై అవగాహన కల్పిం చా రు. ఈ కార్యక్రమంలో కళాశాల ప్రిన్సిపాల్ డాక్టర్ జి సునీత, వైస్ ప్రిన్సిపాల్ విజయకుమారి తదితరులు పాల్గొన్నారు.