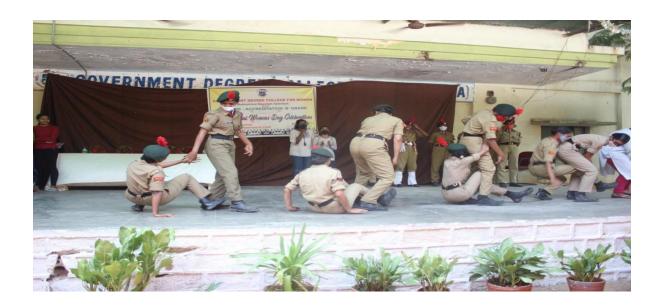

On the eve of International Women's Day Celebrations, the competitions of Essay writing and Elocutions have been conducted. The prizes were distributed to the winners by the Honorable Chief Guest, C.Shirisha. The SHE TEAM members organized a "brick-breaking" program by NCC students. Some of the students exhibited Self-Defending techniques to protect themselves from others. Few students performed an act of the social evils and lastly played the different roles of women in this society.,

# Self Defencing activity

Vote of thanks by Asst.Prof.Dr.Kamala

షీటీంపై అవగాహన

బేగంపేట్ మార్చి9: అంతర్జాతీయ మహిళా దినోత్సవంలో భాగం గా మంగళవారం సికిందాబాద్ బేగంపేటలోని మహిళా డిగ్రీ కళా శాలలో వుమెన్ ఎంపవర్మెంట్ అధ్వర్యంలో వేడుకలు నిర్వహించా రు. ఈ కార్యక్రమానికి అదనపు డిప్యూటీ కమిషనర్ శిరీష ముఖ్య అతి థిగా పాల్గొన్నారు. ఈ సందర్భంగా ఆమె మాట్లాడుతూ... విద్యార్థి నులు వర్తమాన సమాజంలో ఎదుర్కొంటున్న వివిధ రకాల సమ స్యల గురించి వివరించారు. ఈ క్రమంలో షీటీంపై అవగాహన కల్పిం చా రు. ఈ కార్యక్రమంలో కళాశాల ప్రిన్సిపాల్ డాక్టర్ జి సునీత, వైస్ ప్రిన్సిపాల్ విజయకుమారి తదితరులు పాల్గొన్నారు.