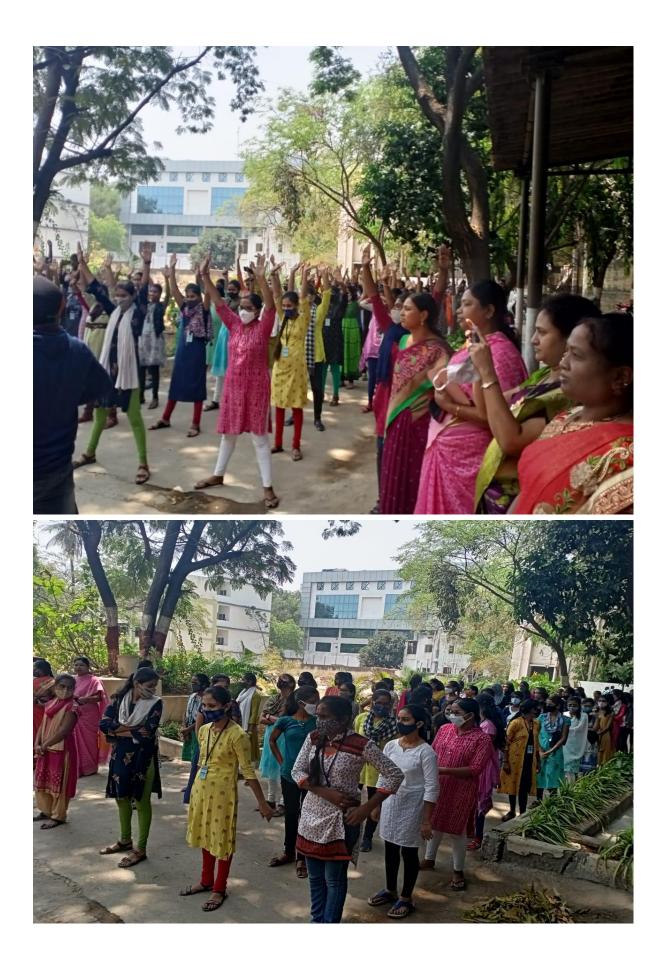

On the eve of International Women's Day Celebrations, the competitions of Essay writing and Elocutions have been conducted. The prizes were distributed to the winners by the Honorable Chief Guest, C.Shirisha. The SHE TEAM members organized a "brick-breaking" program by NCC students. Some of the students exhibited Self-Defending techniques to protect themselves from others. Few students performed an act of the social evils and lastly played the different roles of women in this society.,

# Self Defencing activity

Vote of thanks by Asst.Prof.Dr.Kamala

షీటీంపై అవగాహన

బేగంపేట్ మార్చి9: అంతర్జాతీయ మహిళా దినోత్సవంలో భాగం గా మంగళవారం సికిందాబాద్ బేగంపేటలోని మహిళా డిగ్రీ కళా శాలలో వుమెన్ ఎంపవర్మెంట్ అధ్వర్యంలో వేడుకలు నిర్వహించా రు. ఈ కార్యక్రమానికి అదనపు డిప్యూటీ కమిషనర్ శిరీష ముఖ్య అతి థిగా పాల్గొన్నారు. ఈ సందర్భంగా ఆమె మాట్లాడుతూ... విద్యార్థి నులు వర్తమాన సమాజంలో ఎదుర్కొంటున్న వివిధ రకాల సమ స్యల గురించి వివరించారు. ఈ క్రమంలో షీటీంపై అవగాహన కల్పిం చా రు. ఈ కార్యక్రమంలో కళాశాల ప్రిన్సిపాల్ డాక్టర్ జి సునీత, వైస్ ప్రిన్సిపాల్ విజయకుమారి తదితరులు పాల్గొన్నారు.