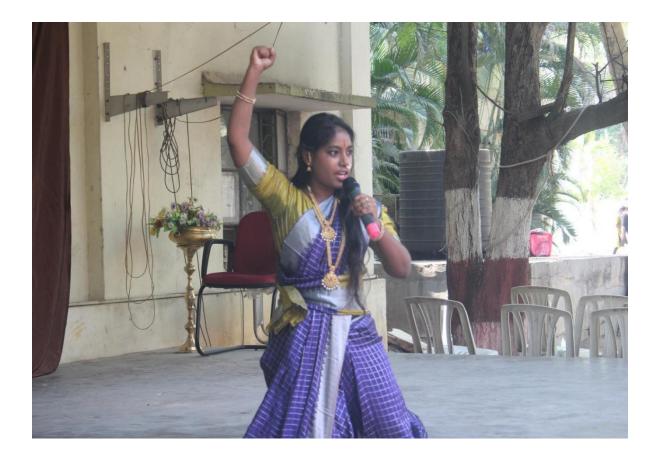

The students performed a Welcome Dance on the arrival of the Honorable Additional DCP. Dr.Padmaja, Assistant Professor of Sanskrit, invited the guests on to the Dias. Yuktha and her team started the whole ceremony with the delightful prayer song. Later the program was inaugurated by lightening the lamp with the additional DCP, principal, and the others. After, the presidential remarks were done by G.Sunitha, Principal (FAC). Madam G.Sunitha addressed the group of students to spread awareness of all the issues occurring in and around society. The students were also told to be positive in all the means and get progress by achieving a good education. She has given examples of eminent women reaching their goals. She blessed the students to develop in every aspect.

### Welcome song by a student