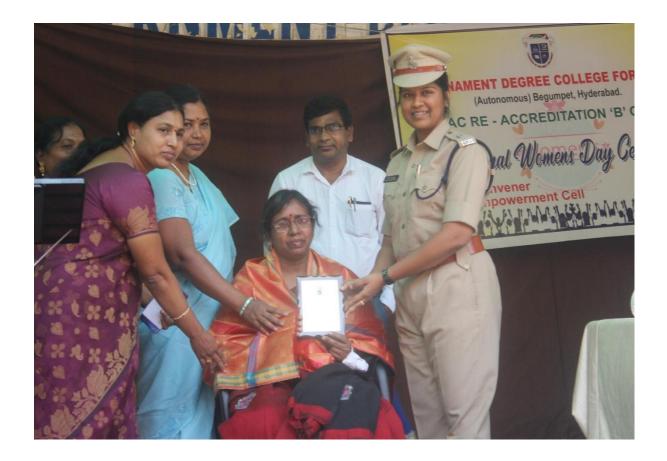

# REPORT

The SHE TEAM awareness program has been organized by the Women Empowerment Cell, Government Degree College, Women (A), Begumpet. The Honorable Chief Guest, C.Shirisha, Additional DCP, Telangana state, has been invited to acknowledge the program on the occasion of International Women's Day celebrations on the 9th of March, 2021. She has been invited with God of Honour by the NCC students accompanied by the Principal, Staff, and Students.

The Principal, G.Sunitha, and the Women Empowerment Cell Convener, Dr.P.S.Rajani and others felicitated the Honorable Chief Guest, C.Shirisha. Followed by the felicitation of the Principal, G.Sunitha, Dr.K.Vijaya Kumar, and Dr.P.S.Rajani.