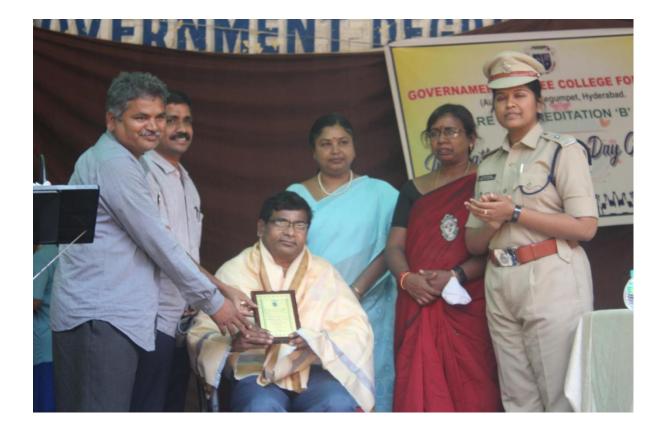

The Principal, G.Sunitha, and the Women Empowerment Cell Convener, Dr.P.S.Rajani and others felicitated the Honorable Chief Guest, C.Shirisha. Followed by the felicitation of the Principal, G.Sunitha, Dr.K.Vijaya Kumar, and Dr.P.S.Rajani.

A grand felicitation of the chief guest by the princicipal and the staff

A felicitation of the principal by the chief guest and the staff