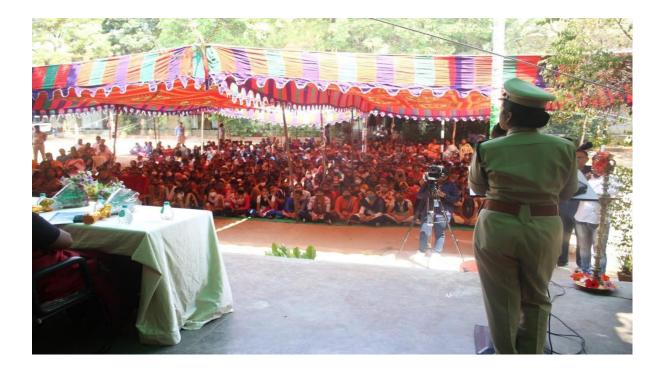

# REPORT

The SHE TEAM awareness program has been organized by the Women Empowerment Cell, Government Degree College, Women (A), Begumpet. The Honorable Chief Guest, C.Shirisha, Additional DCP, Telangana state, has been invited to acknowledge the program on the occasion of International Women's Day celebrations on the 9th of March, 2021. She has been invited with God of Honour by the NCC students accompanied by the Principal, Staff, and Students.