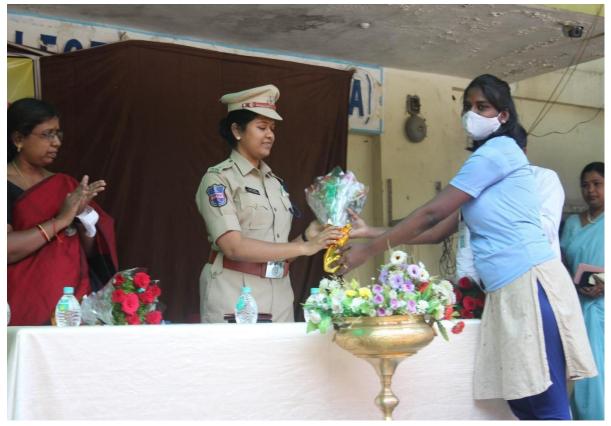

The Principal, G.Sunitha, and the Women Empowerment Cell Convener, Dr.P.S.Rajani and others felicitated the Honorable Chief Guest, C.Shirisha. Followed by the felicitation of the Principal, G.Sunitha, Dr.K.Vijaya Kumar, and Dr.P.S.Rajani.

A grand felicitation of the chief guest by the princicipal and the staff

A felicitation of the principal by the chief guest and the staff