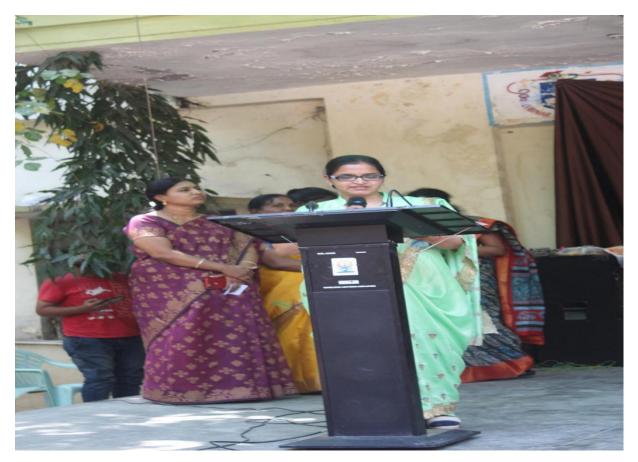

The students performed a Welcome Dance on the arrival of the Honorable Additional DCP. Dr.Padmaja, Assistant Professor of Sanskrit, invited the guests on to the Dias. Yuktha and her team started the whole ceremony with the delightful prayer song. Later the program was inaugurated by lightening the lamp with the additional DCP, principal, and the others. After, the presidential remarks were done by G.Sunitha, Principal (FAC). Madam G.Sunitha addressed the group of students to spread awareness of all the issues occurring in and around society. The students were also told to be positive in all the means and get progress by achieving a good education. She has given examples of eminent women reaching their goals. She blessed the students to develop in every aspect.