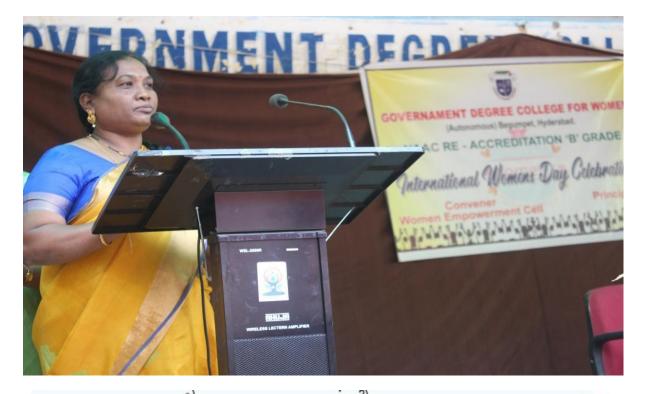

The students performed a Welcome Dance on the arrival of the Honorable Additional DCP. Dr.Padmaja, Assistant Professor of Sanskrit, invited the guests on to the Dias. Yuktha and her team started the whole ceremony with the delightful prayer song. Later the program was inaugurated by lightening the lamp with the additional DCP, principal, and the others. After, the presidential remarks were done by G.Sunitha, Principal (FAC). Madam G.Sunitha addressed the group of students to spread awareness of all the issues occurring in and around society. The students were also told to be positive in all the means and get progress by achieving a good education. She has given examples of eminent women reaching their goals. She blessed the students to develop in every aspect.

The introduction of the Chief Guest was presented by Dr.Madhuri, Assistant Professor of Microbiology. The Honorable Chief Guest, C.Shirisha, Additional DCP, discoursed the gathering about the mishaps in the society, how to face them and how to take the help of the SHE TEAM. She advised the students about how to report the SHE TEAM for any help. She let everyone know that everything will be kept confidential. Madam has given an example of girl victims and how the SHE TEAM has solved the issues. She compared the lives of past generations and the present generations of women and suggested to be positive because the safe path is already created for the women. The Telangana State Government is implementing such type of awareness programs for the safety of women. She wished her best for all the women on the occasion of International Women's Day.