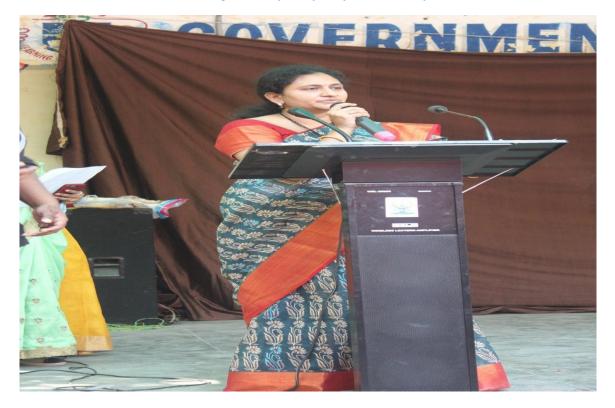

The students performed a Welcome Dance on the arrival of the Honorable Additional DCP. Dr.Padmaja, Assistant Professor of Sanskrit, invited the guests on to the Dias. Yuktha and her team started the whole ceremony with the delightful prayer song. Later the program was inaugurated by lightening the lamp with the additional DCP, principal, and the others. After, the presidential remarks were done by G.Sunitha, Principal (FAC). Madam G.Sunitha addressed the group of students to spread awareness of all the issues occurring in and around society. The students were also told to be positive in all the means and get progress by achieving a good education. She has given examples of eminent women reaching their goals. She blessed the students to develop in every aspect.

### Inviting the the principal by Dr.D.Padmaja

Presidential address by the principal, Dr. G. Sunitha