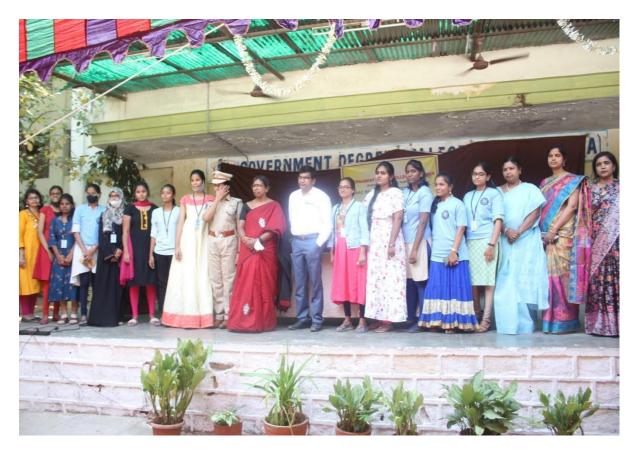

# REPORT

The SHE TEAM awareness program has been organized by the Women Empowerment Cell, Government Degree College, Women (A), Begumpet. The Honorable Chief Guest, C.Shirisha, Additional DCP, Telangana state, has been invited to acknowledge the program on the occasion of International Women's Day celebrations on the 9th of March, 2021. She has been invited with God of Honour by the NCC students accompanied by the Principal, Staff, and Students.