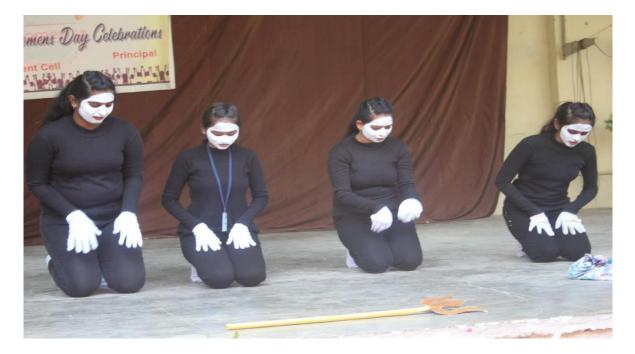

On the eve of International Women's Day Celebrations, the competitions of Essay writing and Elocutions have been conducted. The prizes were distributed to the winners by the Honorable Chief Guest, C.Shirisha. The SHE TEAM members organized a "brick-breaking" program by NCC students. Some of the students exhibited Self-Defending techniques to protect themselves from others. Few students performed an act of the social evils and lastly played the different roles of women in this society.,

# Cultural programs